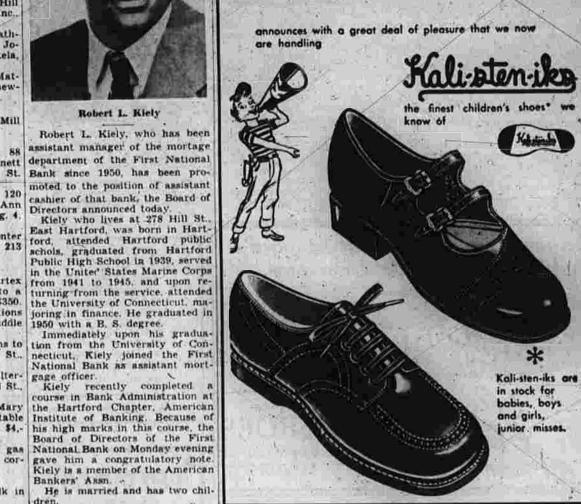

To Alexander Jarvis for a gas National Bank on Monday evening station at W. Middle Toke.

To Alexander Jarvis for a gas National Bank on Monday evening gave him a congratulatory note. Kiely is a member of the American Paybars. help for vacant positions.

Fitting children's shoes is a specialty at Leonard's:

Yes, Mothers and Dads . . . we do know how.

Poll - Parrot

Econard's SHOES

LUNDBERG, M.D. announces the association of GEORGE A. F. LUNDBERG Jr., M.D. with him in the practice of Internal Medicine 755 Main St.