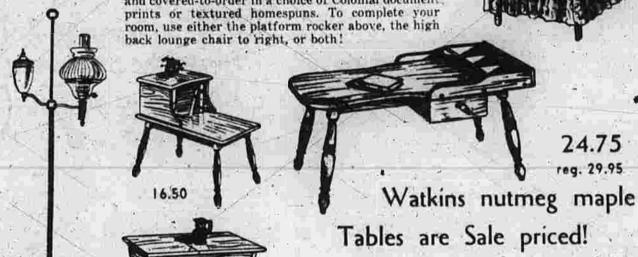

## WATKINS

THE BIG STORE - WIDE TWICE - A - YEAR VALUE EVENT

Nutmeg maple for dual - use Sofa - Bed

Does your den or living room serve also as a guest bedroom? Then use this sofa-bed with its maple arms (finished in Watkins mellow brown nutmeg maple) and covered-to-order in a choice of Colonial document

Here are tables to ensemble with your maple living room or den furnishings, You'll want a table at every chair, a pair at the sofa and a cocktail model. \$16.50 step table was \$19.95, \$24.75 butterfly end table and cobbler's bench were \$29.95. The copy of a Colonial dough box (\$29.95) was \$34.95,